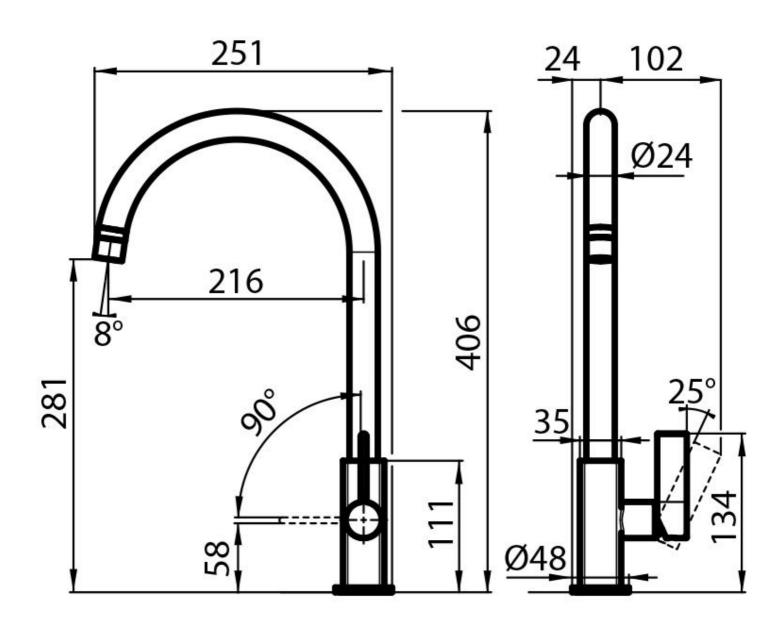

| Material              | Brass                                        |
| Texture               | Chromed                                      |
| Rotating angle        | 360°                                         |
| Strenghtening plate   | ø50 mm                                       |
| Cartrigde             | With ceramic discs                           |
| Mixer hole            | ø35 mm                                       |
| Max worktop thickness | 40 mm                                        |

#### FEATURES

## Foster ==

Rotating angle

All the taps have a wide angle of rotation. Some models even permit a full 360° rotation.

Strenghtening plate

Foster's mixer taps are equipped with the strenghtening plate that offers perfect stability on any sink.

#### **TECHNICAL DATA**